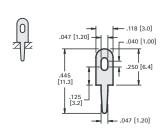

# PC TEST POINTS - LOOP TYPES





#### MATERIAL: .025 (.64) thick Brass,

CAT. NO. 1033 Tin Plate



#### MATERIAL:

.020 (.51) thick Brass,

**CAT. NO. 1038** 





CAT. NO. 1249

.025 (.64) thick Brass, Tin Plate



MATERIAL:

.025 (.64) thick Brass, Tin Plate



CAT. NO. 4953

#### **MATERIAL:**

.020 (.51) thick Brass, Tin Plate



### MATERIAL:

.020 (.51) thick Brass, Tin Plate



MATERIAL:

CAT. NO. 680

.015 (.38) thick Brass, Tin Plate



CAT. NO. 4952

.020 (.51) thick Brass, CAT. NO. 1250



MATERIAL: .032 (.81) thick Brass, Tin Plate

| CAT. NO. | A          | В           |
|----------|------------|-------------|
| 1041     | .275 (7.0) | .630 (16.0) |
| 1046     | .150 (3.8) | .503 (12.8) |
| ,        |            |             |



CAT. NO. 4954



## CAT. NO. 1045

.025 (.64) thick Brass, Tin Plate

MATERIAL:

# **ALLIGATOR CLIPS**

MATERIAL:

## **SMALL CLIP**

· Solder Connection with Strain Relief

· Insulated or Non-Insulated