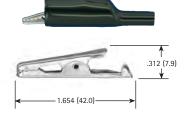

## **MEDIUM CLIP**

· Solder Connection with Strain Relief

· Insulated or Non-Insulated

| CAT.<br>NO. | INSULATOR<br>COLOR |
|-------------|--------------------|
| 5038        | NONE               |
| 5039        | RED                |
| 5040        | BLACK              |

### **JAW SPREAD** .236 (6.0) max.

**MATERIAL:** Clip: Steel, Nickel Plate Insulator: Vinyl