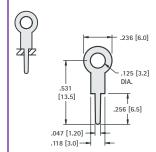

### MATERIAL:

.020 (.51) thick Brass, Tin Plate

MATERIAL:

CAT. NO. 680

.015 (.38) thick Brass, Tin Plate

CAT. NO. 4952

.020 (.51) thick Brass, CAT. NO. 1250

MATERIAL: .032 (.81) thick Brass, Tin Plate