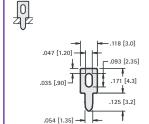

# PC TEST POINTS - LOOP TYPES





#### MATERIAL: .025 (.64) thick Brass,

CAT. NO. 1033 Tin Plate



#### MATERIAL:

.020 (.51) thick Brass,

**CAT. NO. 1038** 





CAT. NO. 1249

.025 (.64) thick Brass, Tin Plate



MATERIAL:

.025 (.64) thick Brass, Tin Plate



CAT. NO. 4953

#### **MATERIAL:**

.020 (.51) thick Brass, Tin Plate



### MATERIAL:

.020 (.51) thick Brass, Tin Plate



MATERIAL:

CAT. NO. 680

.015 (.38) thick Brass, Tin Plate



CAT. NO. 4952

.020 (.51) thick Brass, CAT. NO. 1250



MATERIAL: .032 (.81) thick Brass, Tin Plate

| CAT. NO. | A          | В           |
|----------|------------|-------------|
| 1041     | .275 (7.0) | .630 (16.0) |
| 1046     | .150 (3.8) | .503 (12.8) |
| ,        |            |             |



CAT. NO. 4954



## CAT. NO. 1045

.025 (.64) thick Brass, Tin Plate

MATERI