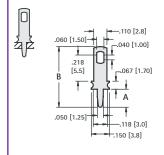

#### MATERIAL:

.020 (.51) thick Brass,

**CAT. NO. 1038** 

CAT. NO. 1249

.025 (.64) thick Brass, Tin Plate

MATERIAL:

.025 (.64) thick Brass, Tin Plate

CAT. NO. 4953

| CAT. NO. | A          | В           |
|----------|------------|-------------|
| 1041     | .275 (7.0) | .630 (16.0) |
| 1046     | .150 (3.8) | .503 (12.8) |
| ,        |            |             |

CAT. NO. 4954