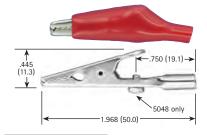

## **LARGE CLIP**

• Solder Connection or Screw Connection (Barrel Accepts Wire or Standard Banana Plugs)

Insulated or Non-Insulated

| CAT.<br>NO. | INSULATOR<br>COLOR |  |
|-------------|--------------------|--|
| 5044        | NONE               |  |
| 5045        | RED                |  |
| 5046        | BLACK              |  |
| 5048        | SCREW INSTALLED    |  |

#### **JAW SPREAD** .315 (8.0) max.

## MATERIAL:

Clip: Steel, Nickel Plate Insulator: Vinyl