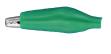

## **SMALL CLIP**

· Solder Connection with Strain Relief

· Insulated or Non-Insulated

| CAT.<br>NO. | INSULATOR<br>COLOR |
|-------------|--------------------|
| 5033        | NONE               |
| 5034        | RED                |
| 5035        | BLACK              |
| 5036        | GREEN              |
| 5037        | YELLOW             |

#### **JAW SPREAD** .236 (6.0) max.

MATERIAL: Clip: Steel, Nickel Plate Insulator: Vinyl