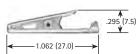

#### **JAW SPREAD** .236 (6.0) max.

MATERIAL: Clip: Steel, Nickel Plate Insulator: Vinyl