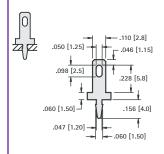

# PC TEST POINTS - LOOP TYPES

#### MATERIAL: .025 (.64) thick Brass,

CAT. NO. 1033 Tin Plate