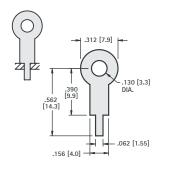

| CAT. NO. | A          | В           |
|----------|------------|-------------|
| 1041     | .275 (7.0) | .630 (16.0) |
| 1046     | .150 (3.8) | .503 (12.8) |
| ,        |            |             |

CAT. NO. 4954

## CAT. NO. 1045

.025 (.64) thick Brass, Tin Plate

MATERIAL: