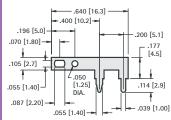

#### **MATERIAL:**

.020 (.51) thick Brass, Tin Plate

### MATERIAL:

.020 (.51) thick Brass, Tin Plate

MATERIAL:

CAT. NO. 680

.015 (.38) thick Brass, Tin Plate

CAT. NO. 4952

.020 (.51) thick Brass, CAT. NO. 1250

MATERIAL: .032 (.81) thick Brass, Tin Plate