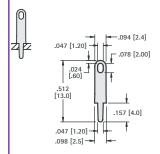

#### MATERIAL:

.020 (.51) thick Brass,

**CAT. NO. 1038** 

CAT. NO. 1249

.025 (.64) thick Brass, Tin Plate

MATERIAL:

.025 (.64) thick Brass, Tin Plate

CAT. NO. 4953

#### **MATERIAL:**

.020 (.51) thick Brass, Tin Plate