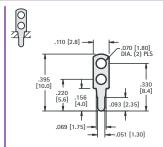

| CAT. NO. | A          | В           |
|----------|------------|-------------|
| 1041     | .275 (7.0) | .630 (16.0) |
| 1046     | .150 (3.8) | .503 (12.8) |
| ,        |            |             |

CAT. NO. 4954