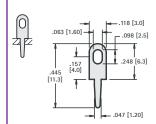

# PC TEST POINTS - LOOP TYPES





#### MATERIAL: .025 (.64) thick Brass,

CAT. NO. 1033 Tin Plate



#### MATERIAL:

.020 (.51) thick Brass,

**CAT. NO. 1038** 





CAT. NO. 1249

.025 (.64) thick Brass, Tin Plate



MATERIAL:

.025 (.64) thick Brass, Tin Plate



CAT. NO. 4953

#### **MATERIAL:**

.020 (.51) thick Brass, Tin Plate



### MATERIAL:

.020 (.51) thick Brass, Tin Plate



MATERIAL:

CAT. NO. 680

.015 (.38) thick Brass, Tin Plate



CAT. NO. 4952

.020 (.51) thick Brass, CAT. NO. 1250



MATERIAL: .032 (.81) thick Brass, Tin Plate

| CAT. NO. | A          | В           |
|----------|------------|-------------|
| 1041     | .275 (7.0) | .630 (16.0) |
| 1046     | .150 (3.8) | .503 (12.8) |
| ,        |            |             |



CAT. NO. 4954



## CAT. NO. 1045

.025 (.64) thick Brass, Tin Plate

MATERIAL:

# **ALLIGATOR CLIPS**

MATERIAL:

## **SMALL CLIP**

· Solder Connection with Strain Relief

· Insulated or Non-Insulated





| CAT.<br>NO. | INSULATOR<br>COLOR |
|-------------|