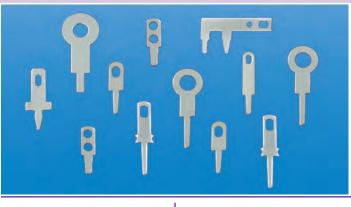

# PC TEST POINTS - LOOP TYPES

#### MATERIAL: .025 (.64) thick Brass,

CAT. NO. 1033 Tin Plate

#### MATERIAL:

.020 (.51) thick Brass,

**CAT. NO. 1038** 

CAT. NO. 1249

.025 (.64) thick Brass, Tin Plate

MATERIAL:

.025 (.64) thick Brass, Tin Plate

CAT. NO. 4953

#### **MATERIAL:**

.020 (.51) thick Brass, Tin Plate

### MATERIAL:

.020 (.51) thick Brass, Tin Plate

MATERIAL:

CAT. NO. 680

.015 (.38) thick Brass, Tin Plate

CAT. NO. 4952

.020 (.51) thick Brass, CAT. NO. 1250

MATERIAL: .032 (.81) thick Brass, Tin Plate

| CAT. NO. | A          | В           |
|----------|------------|-------------|
| 1041     | .275 (7.0) | .630 (16.0) |
| 1046     | .150 (3.8) | .503 (12.8) |
| ,        |            |             |

CAT. NO. 4954

## CAT. NO. 1045

.025 (.64) thick Brass, Tin Plate

MATERIAL: